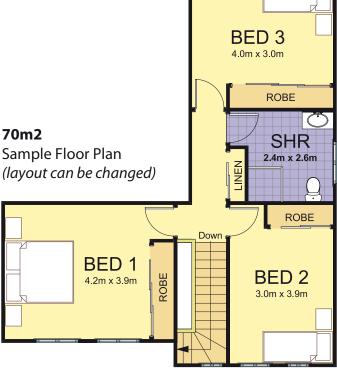

#### **INTERNAL**

- $\checkmark$ 20MM STRUCTURAL GRADE PYNEBOARD FLOORING
- $\checkmark$ **G**YPROCKED INTERNAL WALLS
- $\checkmark$ ALUMINIUM SLIDING WINDOWS COLOURED POWDER COAT
- $\checkmark$ ROBES FULLY SHELVED WITH DRAWER SET AND HANGING
- $\checkmark$ ALL BATHROOM WALL AND FLOOR TILING, FITTINGS AND FIXTURES
- $\checkmark$ DOORS AND DOOR HANDLES
- $\checkmark$ **ARCHITRAVES AND SKIRTING**
- $\mathbf{\nabla}$ STAIRCASE SUPPLIED AND FITTED
- $\checkmark$ **COUNCIL APPROVAL**
- **BASIX REQUIREMENTS**  $\checkmark$
- $\checkmark$ **ARCHITECTURAL DRAWINGS**