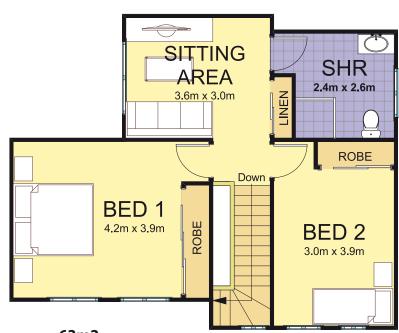

## Want to know more?

Call us now...

**63m2**Sample Floor Plan
(layout can be changed)

\*CONDITIONS This work is exclusively owned by Apex Alterations & Additions Pty Ltd and cannot be reproduced or copied, either wholly or in part, in any form without the permission of Apex Alterations & Additions Pty Ltd. For more information on this package including full details on the inclusions, the home and the estate, visit www.apexalterations.com.au. Price is subject to ground floor alterations, internal painting by owner, structural adequacy of the existing home, site conditions, soil test, contour survey and council conditions. Addition may need to be altered to fit on your existing home and is inclusive of GST. Apex Alterations & Additions Pty Ltd - BLN: 41276, ABN:11 002 829 512.