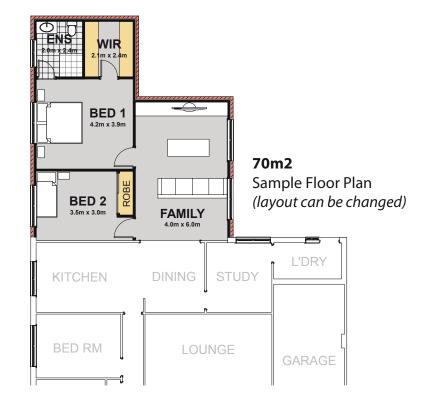

## **GROUND FLOOR ADDITION**

## **STANDARD INCLUSIONS:**

- **EXTERNAL**
- $\overline{\mathsf{V}}$ PLANTATION TIMBER FRAME
- BRICK VENEER
- PREFINISHED COLOURBOND FASCIA AND GUTTERS
  - **C**ONCRETE ROOF TILES
- INTERNAL
- CONCRETE FLOOR
- **G**YPROCKED INTERNAL WALLS
- **ALUMINIUM SLIDING WINDOWS COLOURED POWDER COAT**
- Robes fully shelved with drawer set and hanging
- ALL BATHROOM WALL AND FLOOR TILING, FITTINGS AND FIXTURES
- DOORS AND DOOR HANDLES
- **A**RCHITRAVES AND SKIRTING
- $\overline{\mathsf{V}}$
- MINOR RENOVATIONS
- $\overline{\mathsf{V}}$ **COUNCIL APPROVAL**
- $\overline{\mathsf{V}}$ **BASIX REQUIREMENTS**
- ARCHITECTURAL DRAWINGS